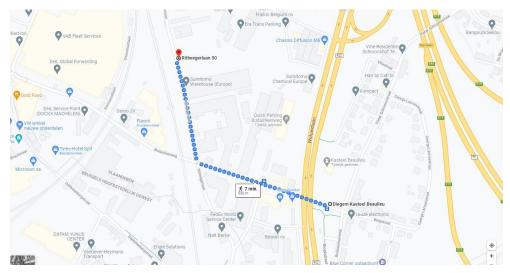

## By public transportation

- Buda train station (1 km)
- Buses 65 (STIB) and 282 (De Lijn) stop Castle Beaulieu (400m). Please note, due to the works on Woluwelaan, these stops may not be served. Replacement stop: Rademakersstraat Machelen (1.3 km)